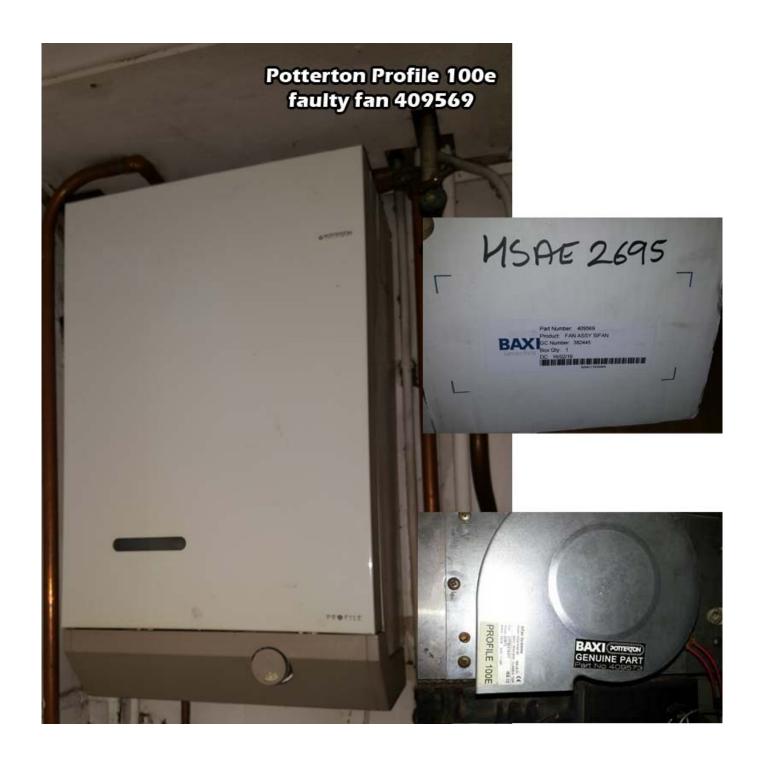

# **L** DOWNLOAD

Prima Potterton Boiler Manual



Prima Potterton Boiler Manual

## DOWNLOAD

FOR USE WITH NATURAL GAS (G20) ONLYPotterton Prima 80F boiler with multiple faults For more than a year this boiler had been slow to complete the ignition cycle and fire up.. Leave the instructions adjacent to the gas meter GENERAL - Page 2 GAD (90/396/EEC) POTTERTON PRIMA 30C G.

- 1. potterton prima c boiler manual
- 2. potterton prima boiler manual
- 3. potterton prima 50f boiler manual

Potterton Boiler Manuals Below is a list of Potterton's installation manuals If the boiler manual you are looking for is not listed please contact Potterton.. var q = 'prima+potterton+boiler+manual';Potterton combi boilers range Potterton has one system boiler in the range, the SEDBUK Band A rated Potterton Promax System which also has an LPG variant.. c no